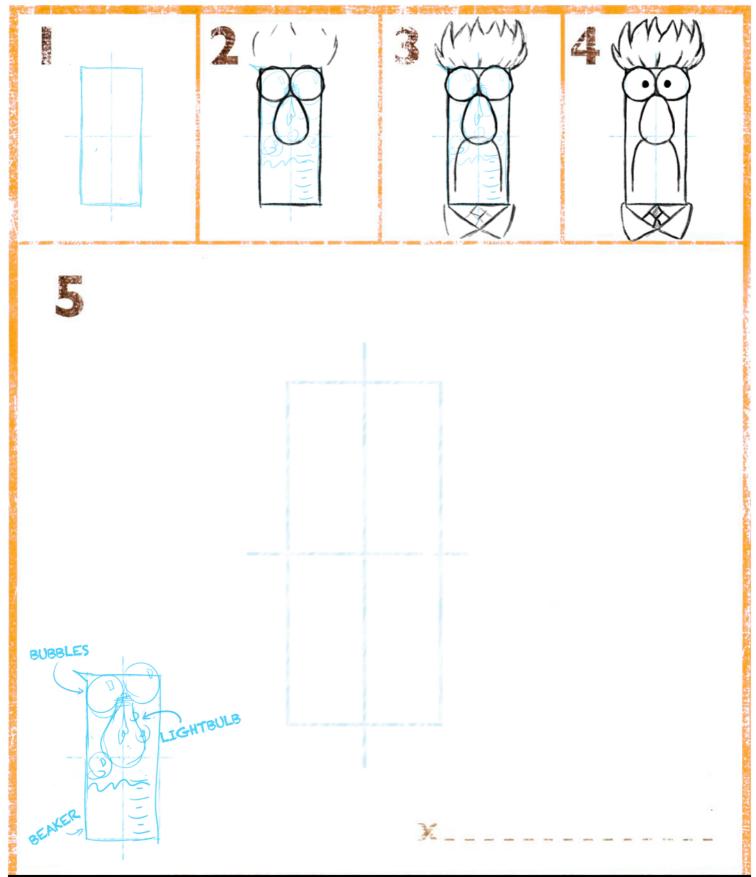

MIDDLE LINE
- ADD SOME GLUE TO THE INSIDE SO THE TWO FLAPS STICK TOGETHER
- FILL OUT YOUR FRIEND'S NAME AND ADDRESS
- DON'T FORGET TO ADD A STAMP!





ITO:

PLACE STAMP HERE

HI-HO FROM BERLIN!

OUR BIG TOUR IS OFFICIALLY
UNDER WAY! WE KICK OFF OUR
INTERNATIONAL EXTRAVAGANZA IN
A SMALL LOCAL CLUB:
THE HOLE-IN-THE -WALL CABARET,
WHICH LOOKS EXACTLY LIKE IT
SOUNDS. BUT DON'T WORRY, WE'LL
WORK OUR WAY UP—TO
POOPENBURGEN!

FROM OUR TRAIN TO YOURS -

| 1/         | 0    |
|------------|------|
| Kermit the | roa  |
|            | D) / |
|            | -//  |

| ı |  |  |  |  |  |
|---|--|--|--|--|--|
|   |  |  |  |  |  |













CUT CIRCLE OUT

## THIS ROOM DECLARED OFF LIMITS

DISNEP

MUPPETS MOST WANTED

IN THEATRES MARCH 21

PG SOME MILD ACTION

©2014 DISNEY

#### HOW TO DRAW BEAKER





PG MILD ACTION

#### HOW TO DRAW ANIMAL





#### HOW TO DRAW KERMITTHEFROG





#### HOW TO DRAW MISS PIGGY





#### HOW TO DRAW FOZZIE BEAR





IN THEATRES