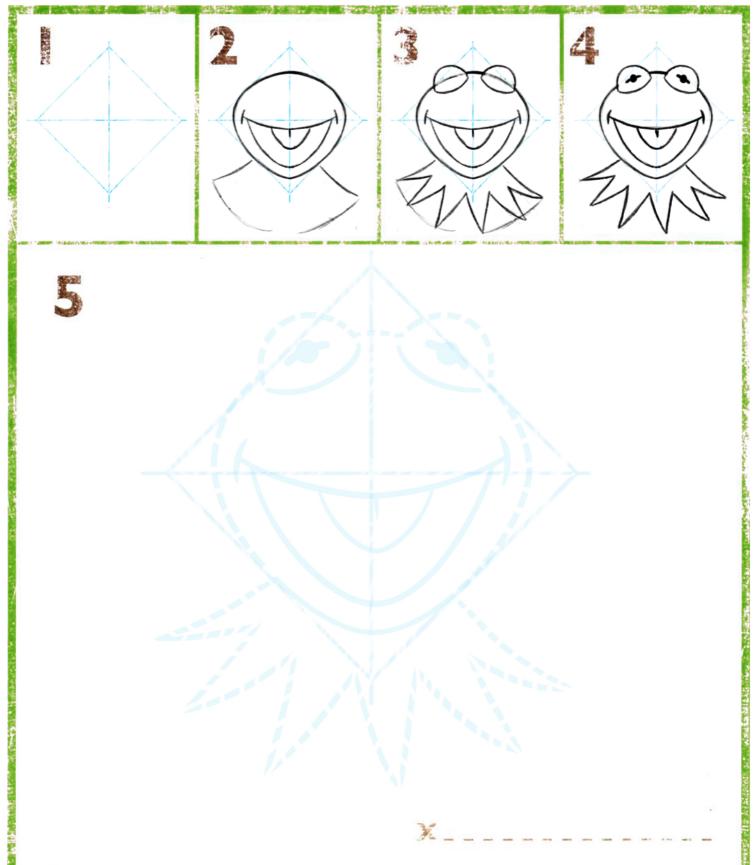

OUT YOUR FRIEND'S NAME AND ADDRESS
- DON'T FORGET TO ADD A STAMP!





ITO:

PLACE STAMP HERE

HI-HO FROM BERLIN!

OUR BIG TOUR IS OFFICIALLY
UNDER WAY! WE KICK OFF OUR
INTERNATIONAL EXTRAVAGANZA IN
A SMALL LOCAL CLUB:
THE HOLE-IN-THE -WALL CABARET,
WHICH LOOKS EXACTLY LIKE IT
SOUNDS. BUT DON'T WORRY, WE'LL
WORK OUR WAY UP—TO
POOPENBURGEN!

FROM OUR TRAIN TO YOURS -

| 1/         | 0    |
|------------|------|
| Kermit the | roa  |
|            | D) / |
|            | -//  |

| ı |  |  |  |  |  |
|---|--|--|--|--|--|
|   |  |  |  |  |  |













CUT CIRCLE OUT

## THIS ROOM DECLARED OFF LIMITS

DISNEP

MUPPETS MOST WANTED

IN THEATRES MARCH 21

PG SOME MILD ACTION

©2014 DISNEY

#### HOW TO DRAW BEAKER





PG MILD ACTION

#### HOW TO DRAW ANIMAL





#### HOW TO DRAW KERMITTHEFROG





#### HOW TO DRAW MISS PIGGY





#### HOW TO DRAW FOZZIE BEAR





IN THEATRES