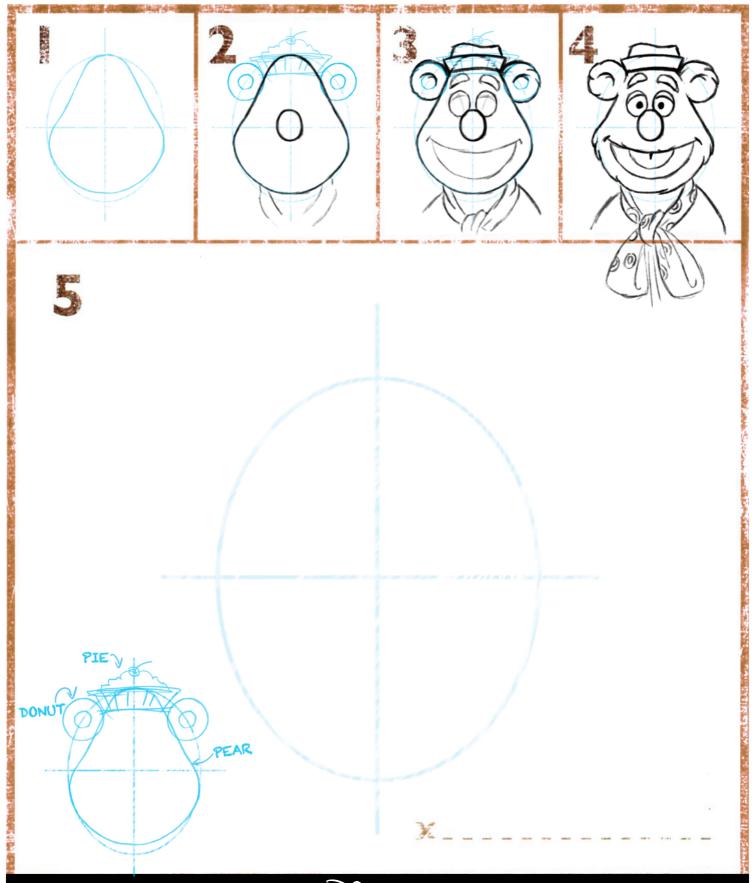

ITO:

PLACE STAMP HERE

HI-HO FROM BERLIN!

OUR BIG TOUR IS OFFICIALLY
UNDER WAY! WE KICK OFF OUR
INTERNATIONAL EXTRAVAGANZA IN
A SMALL LOCAL CLUB:
THE HOLE-IN-THE -WALL CABARET,
WHICH LOOKS EXACTLY LIKE IT
SOUNDS. BUT DON'T WORRY, WE'LL
WORK OUR WAY UP—TO
POOPENBURGEN!

FROM OUR TRAIN TO YOURS -

| 1/         | 0    |
|------------|------|
| Kermit the | roa  |
|            | D) / |
|            | -//  |

| ı |  |  |  |  |  |
|---|--|--|--|--|--|
|   |  |  |  |  |  |













CUT CIRCLE OUT

## THIS ROOM DECLARED OFF LIMITS

DISNEP

MUPPETS MOST WANTED

IN THEATRES MARCH 21

PG SOME MILD ACTION

©2014 DISNEY

#### HOW TO DRAW BEAKER





PG MILD ACTION

#### HOW TO DRAW ANIMAL





#### HOW TO DRAW KERMITTHEFROG





#### HOW TO DRAW MISS PIGGY





#### HOW TO DRAW FOZZIE BEAR





IN THEATRES