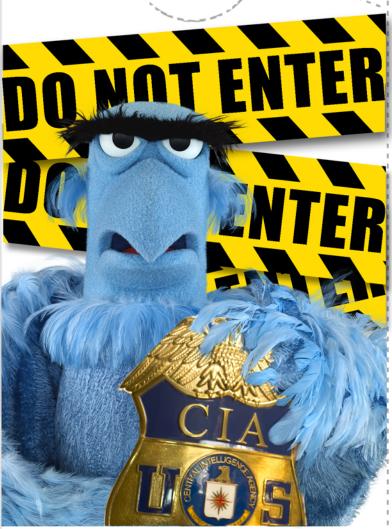

## THIS ROOM DECLARED OFF LIMITS

DISNEP

MUPPETS MOST WANTED

IN THEATRES MARCH 21

PG SOME MILD ACTION

©2014 DISNEY