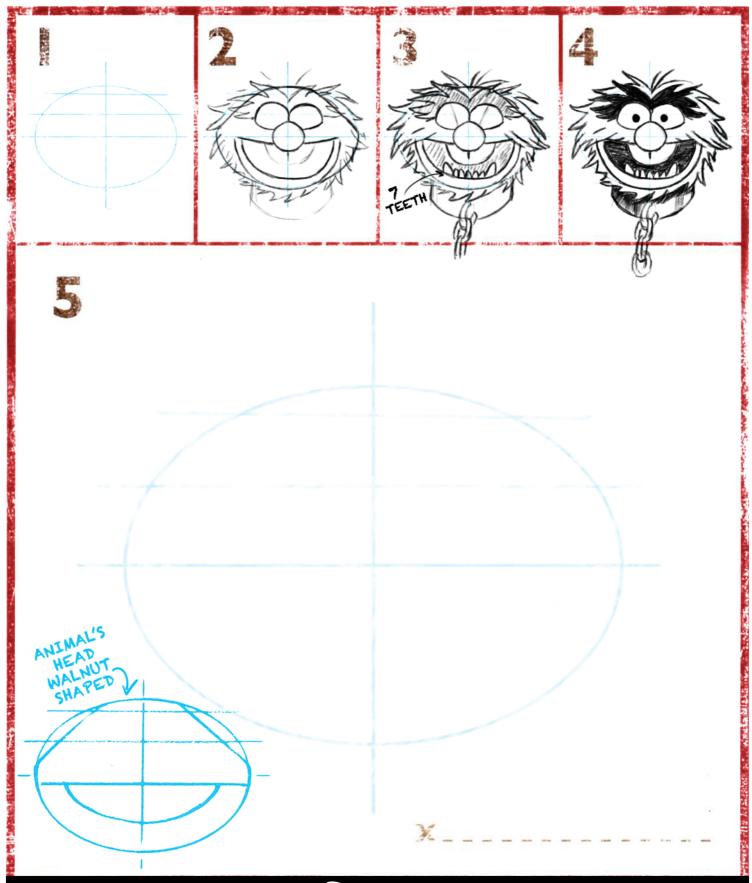

THE TWO FLAPS STICK TOGETHER
- FILL OUT YOUR FRIEND'S NAME AND ADDRESS
- DON'T FORGET TO ADD A STAMP!





ITO:

PLACE STAMP HERE

HI-HO FROM BERLIN!

OUR BIG TOUR IS OFFICIALLY
UNDER WAY! WE KICK OFF OUR
INTERNATIONAL EXTRAVAGANZA IN
A SMALL LOCAL CLUB:
THE HOLE-IN-THE -WALL CABARET,
WHICH LOOKS EXACTLY LIKE IT
SOUNDS. BUT DON'T WORRY, WE'LL
WORK OUR WAY UP—TO
POOPENBURGEN!

FROM OUR TRAIN TO YOURS -

| 1/         | 0    |
|------------|------|
| Kermit the | roa  |
|            | D) / |
|            | -//  |

| ı |  |  |  |  |  |
|---|--|--|--|--|--|
|   |  |  |  |  |  |













CUT CIRCLE OUT

## THIS ROOM DECLARED OFF LIMITS

DISNEP

MUPPETS MOST WANTED

IN THEATRES MARCH 21

PG SOME MILD ACTION

©2014 DISNEY

#### HOW TO DRAW BEAKER





PG MILD ACTION

#### HOW TO DRAW ANIMAL





#### HOW TO DRAW KERMITTHEFROG





#### HOW TO DRAW MISS PIGGY





#### HOW TO DRAW FOZZIE BEAR





IN THEATRES