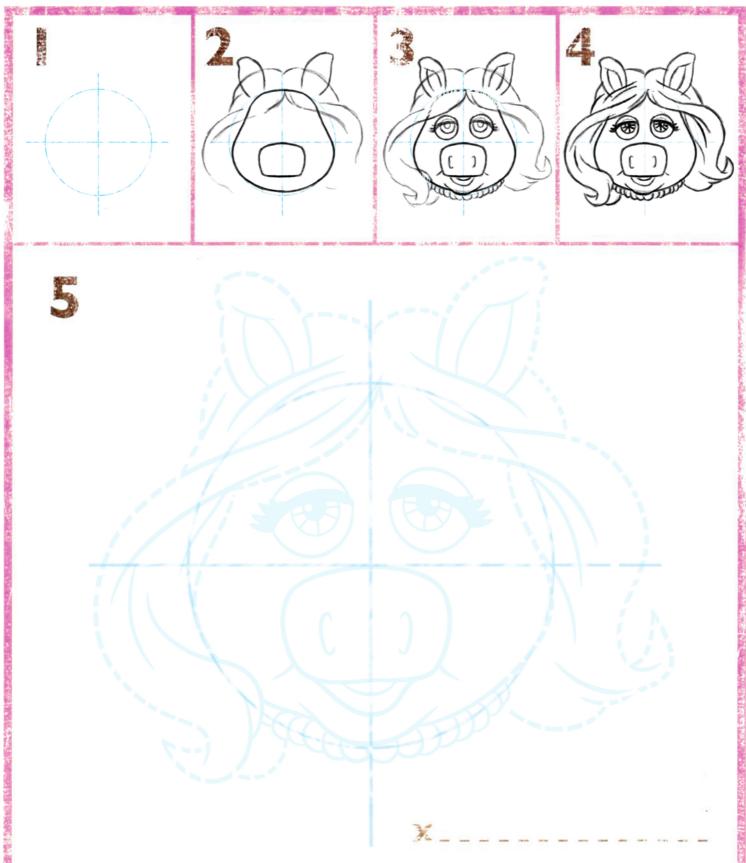

SS
- DON'T FORGET TO ADD A STAMP!





ITO:

PLACE STAMP HERE

HI-HO FROM BERLIN!

OUR BIG TOUR IS OFFICIALLY
UNDER WAY! WE KICK OFF OUR
INTERNATIONAL EXTRAVAGANZA IN
A SMALL LOCAL CLUB:
THE HOLE-IN-THE -WALL CABARET,
WHICH LOOKS EXACTLY LIKE IT
SOUNDS. BUT DON'T WORRY, WE'LL
WORK OUR WAY UP—TO
POOPENBURGEN!

FROM OUR TRAIN TO YOURS -

| 1/         | 0    |
|------------|------|
| Kermit the | roa  |
|            | D) / |
|            | -//  |

| ı |  |  |  |  |  |
|---|--|--|--|--|--|
|   |  |  |  |  |  |













CUT CIRCLE OUT

## THIS ROOM DECLARED OFF LIMITS

DISNEP

MUPPETS MOST WANTED

IN THEATRES MARCH 21

PG SOME MILD ACTION

©2014 DISNEY

#### HOW TO DRAW BEAKER





PG MILD ACTION

#### HOW TO DRAW ANIMAL





#### HOW TO DRAW KERMITTHEFROG





#### HOW TO DRAW MISS PIGGY





#### HOW TO DRAW FOZZIE BEAR





IN THEATRES